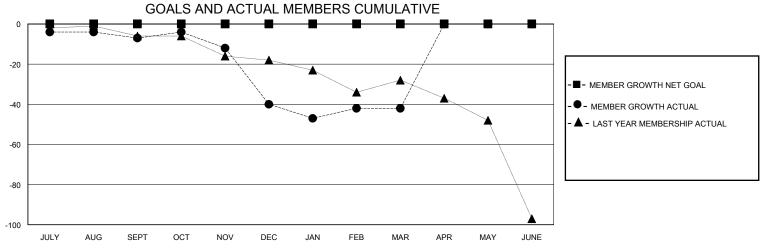

## District 13 OH6

Results as of: 3/31/2024

| GMT:                  |               | GMT CA    |               |                       |                       |                         |                                                    |  |  |
|-----------------------|---------------|-----------|---------------|-----------------------|-----------------------|-------------------------|----------------------------------------------------|--|--|
|                       | Club          | s         |               | Members               |                       |                         |                                                    |  |  |
| RESULTS FOR 2023-2024 |               |           |               | RESULTS FOR 2023-2024 |                       |                         |                                                    |  |  |
| QUARTER               | NEW CLUB GOAL | NEW CLUBS | DROPPED CLUBS | QUARTER MEMBE         | ER GROWTH NET<br>GOAL | MEMBER GROWTH<br>ACTUAL | DROPPED<br>MEMBERS ACTUAL<br>(including transfers) |  |  |
| JULY/AUG/SEPT         | 0             | 0         | 2             | JULY/AUG/SEPT         | 0                     | 25                      | 20                                                 |  |  |
| OCT/NOV/DEC           | 0             | 0         | 1             | OCT/NOV/DEC           | 0                     | 27                      | 59                                                 |  |  |
| JAN/FEB/MAR           | 0             | 0         | 0             | JAN/FEB/MAR           | 0                     | 22                      | 23                                                 |  |  |
| APR/MAY/JUNE          | 0             | 0         | 0             | APR/MAY/JUNE          | 0                     | 0                       | 0                                                  |  |  |